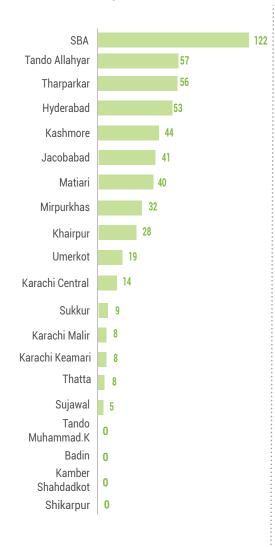

## District Wise Heat Stroke Report

| Sr# | Division    | District                | Number of heatstroke cases treated |        |          | Casualty (if any) |      |        | Loss of Livestock |       |                |                 |       |                  |
|-----|-------------|-------------------------|------------------------------------|--------|----------|-------------------|------|--------|-------------------|-------|----------------|-----------------|-------|------------------|
|     |             |                         | Male                               | Female | Children | Total             | Male | Female | Children          | Total | Goat/<br>Sheep | Buffalo/<br>Cow | Camel | Other<br>Animals |
| 1   | Karachi     | Karachi Malir           | 1                                  | 0      | 0        | 1                 | 0    | 0      | 0                 | 0     | 0              | 0               | 0     | 0                |
| 2   |             | Karachi Keamari         | 0                                  | 0      | 0        | 0                 | 0    | 0      | 0                 | 0     | 0              | 0               | 0     | 0                |
| 3   |             | Karachi Central         | 0                                  | 0      | 0        | 0                 | 0    | 0      | 0                 | 0     | 0              | 0               | 0     | 0                |
| 4   |             | Hyderabad               | 2                                  | 0      | 1        | 3                 | 0    | 0      | 0                 | 0     | 0              | 2               | 0     | 0                |
| 5   |             | Matiari                 | 4                                  | 2      | 3        | 9                 | 0    | 0      | 0                 | 0     | 0              | 0               | 0     | 0                |
| 6   |             | Tando Allahyar          | 7                                  | 4      | 0        | 11                | 0    | 0      | 0                 | 0     | 0              | 0               | 0     | 0                |
| 7   | Hyderabad   | тмк                     | 0                                  | 0      | 0        | 0                 | 0    | 0      | 0                 | 0     | 0              | 0               | 0     | 0                |
| 8   |             | Thatta                  | 0                                  | 0      | 0        | 0                 | 0    | 0      | 0                 | 0     | 0              | 0               | 0     | 0                |
| 9   |             | Sujawal                 | 0                                  | 0      | 0        | 0                 | 0    | 0      | 0                 | 0     | 0              | 0               | 0     | 0                |
| 10  |             | Badin                   | 0                                  | 0      | 0        | 0                 | 0    | 0      | 0                 | 0     | 0              | 0               | 0     | 0                |
| 11  | Sukkur      | Sukkur                  | 0                                  | 0      | 0        | 0                 | 0    | 0      | 0                 | 0     | 3              | 2               | 0     | 0                |
| 12  |             | Khairpur*               | 181                                | 80     | 4        | 265               | 0    | 0      | 0                 | 0     | 53             | 3               | 0     | 0                |
| 13  | Shaheed     | Shaheed<br>Benazirabad* | 422                                | 348    | 1        | 771               | 0    | 0      | 0                 | 0     | 0              | 0               | 0     | 0                |
| 14  | Benazirabad | Naushahro Feroze        | 0                                  | 0      | 0        | 0                 | 0    | 0      | 0                 | 0     | 0              | 0               | 0     | 0                |
| 15  | Larkana     | Kamber<br>Shahdadkot    | 0                                  | 0      | 0        | 0                 | 0    | 0      | 0                 | 0     | 0              | 0               | 0     | 0                |
| 16  |             | Shikarpur               | 0                                  | 0      | 0        | 0                 | 0    | 0      | 0                 | 0     | 0              | 0               | 0     | 0                |
| 17  |             | Kashmore                | 0                                  | 0      | 0        | 0                 | 0    | 0      | 0                 | 0     | 0              | 0               | 0     | 0                |
| 18  |             | Jacobabad               | 0                                  | 0      | 0        | 0                 | 0    | 0      | 0                 | 0     | 0              | 0               | 0     | 0                |
| 19  | Mirpurkhas  | Mirpurkhas              | 0                                  | 0      | 0        | 0                 | 0    | 0      | 0                 | 0     | 0              | 0               | 0     | 0                |
| 20  |             | Umerkot                 | 0                                  | 0      | 0        | 0                 | 0    | 0      | 0                 | 0     | 0              | 0               | 0     | 0                |
| 21  |             | Tharparkar              | 0                                  | 0      | 0        | 0                 | 0    | 0      | 0                 | 0     | 27             | 0               | 0     | 0                |
|     |             | Total                   | 617                                | 434    | 9        | 1060              | 0    | 0      | 0                 | 0     | 83             | 7               | 0     | 0                |