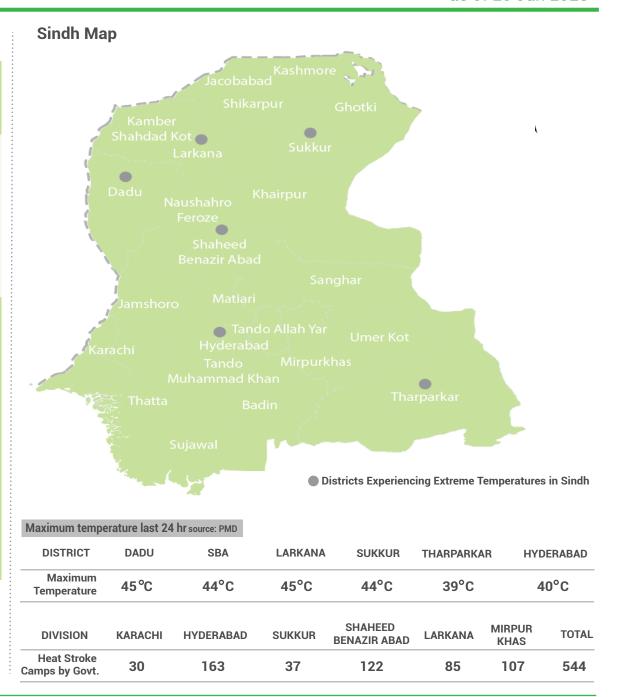

## District Wise Heat Stroke Report

## District wise Heat Stroke Camps established By Government of Sindh

Heat Stroke Report (Period Covered 1500 hrs 14-04-2025 - 1500 hrs 20-06-2025)

1060 66 0 90

Total Number of heatstroke cases treated last 48 Hrs Number of heatstroke cases treated Loss of Livestock